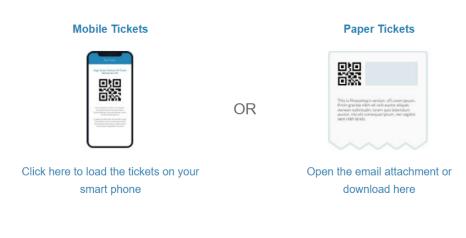

4. You can now purchase your tickets at the discounted rate! After purchasing, you will receive an email with your tickets, receipt, and any pertinent instructions. The email will include options for mobile tickets (loading the tickets onto your smartphone) or paper tickets for you to print and bring with you. You may choose whichever is easiest for you.

## Here are your tickets

Password not working? Choose "Forgot your Password" and input your email address. A link to reset your password will be sent out promptly.

If you are an MBG Member, and you are not offered any pertinent discount, or you cannot sign in, contact our Box Office at <u>William.henry@membg.org</u> or by phone at 901-636-4107.