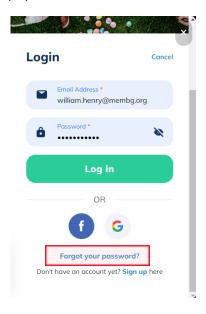

1. Navigate to the event page through a link or from our new ticketed events page membg.simpletix.com. Click 'Login Now' on the bottom right-hand side.

|                                           |                          | Order Summary                                                                                |         |
|-------------------------------------------|--------------------------|----------------------------------------------------------------------------------------------|---------|
| 11:00 AM - 03:00 PM                       | Have a promotional code? | Family Egg Hunt at<br>the Garden<br>1 x 4/16/2022, 11:00 Al<br>Section: General<br>Admission |         |
| General Admission<br>\$12.00 + \$0.00 Fee | 1 *                      | Sub Total                                                                                    | \$12.00 |
| General Admission to Egg Hunt             |                          | Fees                                                                                         | \$0.00  |
|                                           |                          | Total                                                                                        | \$12.00 |

2. Once you've clicked the link you can log in with the email connected to your MBG Membership. Your default password was sent to you via email from SimpleTix. After you are logged in, you will be able to change your password.

| Sat, April 16, 2022, 11:00 AM - Sat, April 16, 2022, 3:00 PM |                          | Login                                                   | Cano      |
|--------------------------------------------------------------|--------------------------|---------------------------------------------------------|-----------|
|                                                              |                          | <ul> <li>Email Address *<br/>william.henry@n</li> </ul> | nembg.org |
| 11:00 AM - 03:00 PM                                          | Have a promotional code? | Password *                                              | 2         |
| General Admission<br>\$12.00 + \$0.00 Fee                    | 1                        | Log in                                                  |           |
| General Admission to Egg Hunt                                |                          | OR<br>f                                                 | G         |
|                                                              |                          | Forgot your pas                                         | sword?    |