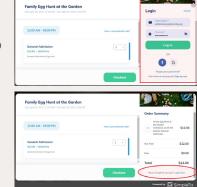

### MBG Members can access member pricing for their immediate family for Garden events by logging into the Garden's ticketing system.

Follow the steps below to log-in to your account and purchase your event tickets.

1

2

Navigate to the event page through a link or from our new ticketed events page **membg.simpletix.com**. Click 'Login Now' on the bottom right-hand side after selecting tickets.

- Once you've clicked the link you can log in with the email connected to your MBG Membership. The password you will use to login for the first time is 123456789. After you are logged in, you will be able to change your password.
- 3 Any discounts associated with your Membership type will automatically generate.
- 4 You can now purchase your tickets at the discounted rate!

#### Password not

**working?** Choose "Forgot your Password" and input your email address. A link to reset your password will be sent out promptly.