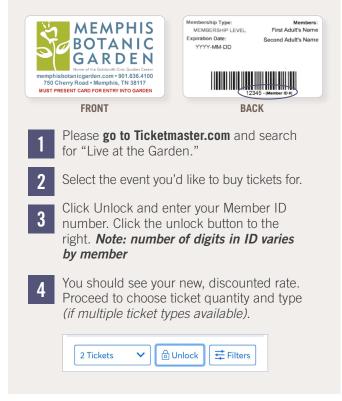

# ticketmaster®

For your convenience, you can use your unique Membership ID Number, found on the back of your Membership Card, to **access exclusive Member-Only discounts** for Live at the Garden on Ticketmaster.

*Please Note: MBG Members receive \$6 off a ticket for up to four tickets for Live at the Garden each season.* 

Tickets must be purchased in a single transaction.

### MBG Members can access member pricing for their immediate family for Garden events by logging into the Garden's ticketing system.

Follow the steps below to log-in to your account and purchase your event tickets.

1

2

Navigate to the event page through a link or from our new ticketed events page **membg.simpletix.com**. Click 'Login Now' on the bottom right-hand side after selecting tickets.

- Once you've clicked the link you can log in with the email connected to your MBG Membership. The password you will use to login for the first time is 123456789. After you are logged in, you will be able to change your password.
- 3 Any discounts associated with your Membership type will automatically generate.
- 4 You can now purchase your tickets at the discounted rate!