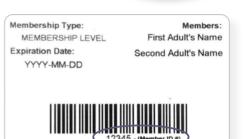

### YOUR MEMBERSHIP CARD JUST GOT **BETTER!**

For your convenience, you may now use your unique Membership ID Number, found on the back of your Membership Card, to **access exclusive Member-Only discounts** for Memphis Botanic Garden events through Ticketmaster.

BACK

FRONT

Please **go to Ticketmaster.com** and enter **"Memphis Botanic Garden"** in the search bar, and hit the ENTER key on your computer. This will take you to a list of our upcoming events available through Ticketmaster.