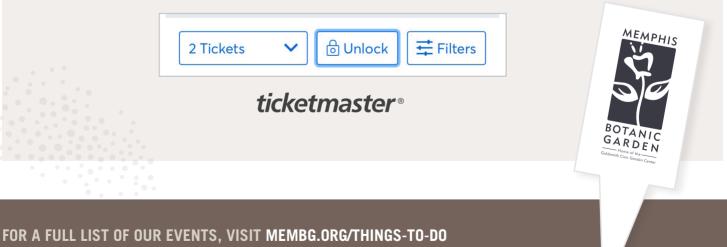

BACK

FRONT

Please **go to Ticketmaster.com** and enter **"Memphis Botanic Garden"** in the search bar, and hit the ENTER key on your computer. This will take you to a list of our upcoming events available through Ticketmaster.

Then, enter your Member ID number in the **"Enter Offer Code"** section after choosing the unlock button, located near the top right of the page.

Note: number of digits in ID varies by member

Once you have entered your Member ID number you will see your new, discounted rate. Proceed to choose ticket quantity and type *(if multiple ticket types available)*.